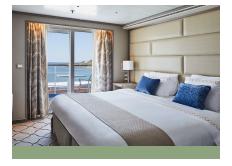

• Large veranda with patio furniture and

bedroom two has additional veranda

floor-to-ceiling glass doors;

SILVER SUITE Silver Suites accommodate three quests.

MEDALLION SUITE Medallion Suites accommodate three guests.

INCLUDING VERANDA (81 SQ. FT. / 8 M<sup>2</sup>)

• Twin beds or queen-sized bed

521 SQ. FT. / 49 M<sup>2</sup>

345 SQ. FT. / 32 M<sup>2</sup>

- Veranda with patio furniture and floor-to-ceiling glass doors
- Living room with sitting and dining area