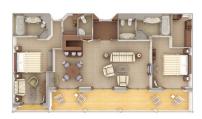

### **OWNER'S SUITE**

Available as a one-bedroom configuration or as bedroom twos (as illustrated) by adjoining with a Vista Suite.

ONE BEDROOM: 919 SQ. FT. / 85 M<sup>2</sup>

### INCLUDING VERANDA (220 SQ, FT, / 20 M<sup>2</sup>); TWO BEDROOM: 1,264 SQ. FT. / 117 M<sup>2</sup> INCLUDING VERANDA (220 SQ. FT. / 20 M2)

- Large veranda with patio furniture and floor-to-ceiling glass doors; bedroom two has additional large picture window
- Living room with sitting area; bedroom two has additional sitting area
- Separate dining area and bar
- Twin beds or gueen-sized bed; bedroom two has additional twin beds or queen-sized bed
- Marble bathroom with double vanity, separate shower and full-sized whirlpool bath, plus a powder room: bedroom two has additional marble bathroom with full-sized bath
- Walk-in wardrobe(s) with personal safe
- Vanity table(s) with hair dryer
- Writing desk(s)
- 32" / 81 cm flat-screen television(s) with Interactive Media Library
- Bose<sup>®</sup> Sound system with bluetooth connectivity
- Unlimited Premium Wifi
- Illy<sup>®</sup> espresso machine