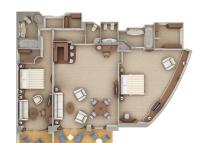

### **GRAND SUITE**

Available as a one-bedroom configuration or as bedroom twos (as illustrated) by adjoining with a Veranda Suite.

**ROYAL SUITE** 

Available as a one-bedroom configuration or as bedroom twos (as illustrated) by adjoining with a Veranda Suite.

ONE BEDROOM: 941-1,090 SQ. FT. / 87-101 M<sup>2</sup> ONE BEDROOM: 967-1,007 SQ. FT. / 90-94 M<sup>2</sup> INCLUDING VERANDA (103-116 SQ. FT. / 10-11 M2); INCLUDING VERANDA (110-116 SQ. FT. / 10-11 M<sup>2</sup>); TWO BEDROOM: 1,286-1,435 SQ. FT. / 119-133 M<sup>2</sup> TWO BEDROOM: 1,312-1,352 SQ. FT. / 122-126 M<sup>2</sup> INCLUDING VERANDA (163-176 SQ. FT. / 16-17 M<sup>2</sup>) INCLUDING VERANDA (170–176 SQ. FT. / 16–17 M<sup>2</sup>)

- Large veranda with patio furniture and floor-to-ceiling glass doors; bedroom two has additional veranda
- Living room with sitting area; bedroom two has additional sitting area
- Separate dining area and bar
- Twin beds or queen-sized bed; bedroom two has additional twin beds or aueen-sized bed
- Marble bathroom with double vanity, separate shower and full-sized whirlpool bath, plus a powder room; bedroom two has additional marble bathroom with full-sized bath
- Walk-in wardrobe(s) with personal safe
- Vanity table(s) with hair dryer
- Writing desk(s)
- 32" / 81 cm flat-screen television(s) with Interactive Media Library
- Bose<sup>®</sup> Sound system with bluetooth connectivity
- Unlimited Premium Wifi
- Illy<sup>®</sup> espresso machine