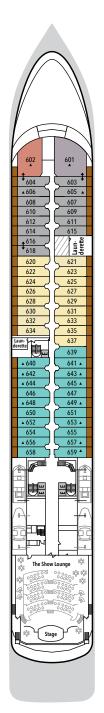

### **SPECIFICATIONS**

| Crew                                      |
|-------------------------------------------|
| Officers International                    |
| Guests                                    |
| Tonnage                                   |
| Length 610 Feet/186 Metres                |
| Width 81.8 Feet/24.9 Metres               |
| Speed 18.5 Knots                          |
| Passenger Decks 7                         |
| 3rd Guest Capacity                        |
| Connecting Suites $\ldots$ $\diamondsuit$ |
| 416/418, 511/515, 516/518, 616/618,       |
| 731/733, 732/734                          |
| Handicap Suites 🖒                         |
| 535,537                                   |
| Refurbishment                             |
| Registry Bahamas                          |
|                                           |

### DELUXE VERANDA SUITE VISTA SUITE SUPERIOR VERANDA SUITE CLASSIC VERANDA SUITE

Veranda Suites 605, 606, 640-645, 648, 649, 652, 653, 656 and 657 accommodate three guests. Deluxe Verandas offer preferred central location with identical accommodations to Classic and Superior Verandas.