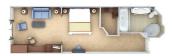

### **GRAND SUITE**

Available as a one-bedroom configuration or as bedroom twos (as illustrated) by adjoining with a Veranda Suite.

**ROYAL SUITE** 

Available as a one-bedroom configuration or as bedroom twos (as illustrated) by adjoining with a Veranda Suite.

### INCLUDING VERANDA (220 SQ, FT, / 20 M<sup>2</sup>); TWO BEDROOM: 1,264 SQ. FT. / 117 M<sup>2</sup> INCLUDING VERANDA (220 SQ. FT. / 20 M2)

- Large veranda with patio furniture and floor-to-ceiling glass doors; bedroom two has additional large picture window
- Living room with sitting area; bedroom two has additional sitting area
- Separate dining area and bar
- Twin beds or gueen-sized bed; bedroom two has additional twin beds or queen-sized bed
- Marble bathroom with double vanity, separate shower and full-sized whirlpool bath, plus a powder room: bedroom two has additional marble bathroom with full-sized bath
- Walk-in wardrobe(s) with personal safe
- Vanity table(s) with hair dryer
- Writing desk(s)
- 32" / 81 cm flat-screen television(s) with Interactive Media Library
- Bose<sup>®</sup> Sound system with bluetooth connectivity
- Unlimited Premium Wifi
- Illy<sup>®</sup> espresso machine