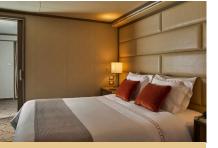

### DELUXE VERANDA SUITE VISTA SUITE SUPERIOR VERANDA SUITE CLASSIC VERANDA SUITE

Veranda Suites 605, 606, 640-645, 648, 649, 652, 653, 656 and 657 accommodate three guests. Deluxe Verandas offer preferred central location with identical accommodations to Classic and Superior Verandas.

## INCLUDING VERANDA (60 SQ. FT. / 6 M<sup>2</sup>)

287 SQ. FT. / 27 M<sup>2</sup>

- Sitting area
- Twin beds or queen-sized bed
- Marble bathroom with double vanity, full-sized bath, separate shower
- Walk-in wardrobe with personal safe
- Vanity table with hair dryer
- 32" / 81 cm flat-screen television
- with Interactive Media Library
- Unlimited Standard Wifi

- Large picture window providing panoramic ocean views (Vista Suite)
- Sitting area
- Twin beds or queen-sized bed
- Marble bathroom with double vanity, full-sized bath, separate shower
- Walk-in wardrobe with personal safe
- Vanity table with hair dryer
- Writing desk
- 32" / 81 cm flat-screen television with Interactive Media Library
- Unlimited Standard Wifi