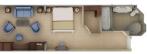

### **OWNER'S SUITE**

Available as a one-bedroom configuration or as bedroom twos (as illustrated) by adjoining with a Vista Suite.

ONE BEDROOM: 919 SQ. FT. / 85 M<sup>2</sup>

### INCLUDING VERANDA (220 SQ, FT, / 20 M<sup>2</sup>); TWO BEDROOM: 1,264 SQ. FT. / 117 M<sup>2</sup> INCLUDING VERANDA (220 SQ. FT. / 20 M2)

- Large veranda with patio furniture and floor-to-ceiling glass doors; bedroom two has additional large picture window
- Living room with sitting area; bedroom two has additional sitting area
- Separate dining area and bar
- Twin beds or gueen-sized bed; bedroom two has additional twin beds or queen-sized bed
- Marble bathroom with double vanity, separate shower and full-sized whirlpool bath, plus a powder room: bedroom two has additional marble bathroom with full-sized bath
- Walk-in wardrobe(s) with personal safe
- Vanity table(s) with hair dryer
- Writing desk(s)
- 32" / 81 cm flat-screen television(s) with Interactive Media Library
- Bose<sup>®</sup> Sound system with bluetooth connectivity
- Unlimited Premium Wifi
- Illy<sup>®</sup> espresso machine