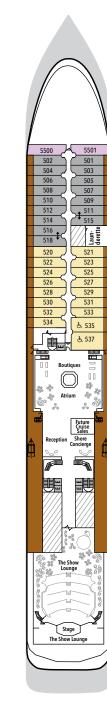

### DECK 5

Boutiques Atrium Arts Café Future Cruise Sales Reception/Guest Relations Shore Concierge The Bar

DECK 6 The Show Lounge

DECK 7 La Terrazza La Dame Conference/Card Room

### **SPECIFICATIONS**

| Crew                                      |
|-------------------------------------------|
| Officers International                    |
| Guests                                    |
| Tonnage                                   |
| Length 610 Feet/186 Metres                |
| Width 81.8 Feet/24.9 Metres               |
| Speed 18.5 Knots                          |
| Passenger Decks 7                         |
| 3rd Guest Capacity                        |
| Connecting Suites $\ldots$ $\diamondsuit$ |
| 416/418, 511/515, 516/518, 616/618,       |
| 731/733, 732/734                          |
| Handicap Suites 🖒                         |
| 535,537                                   |
| Refurbishment                             |
| Registry Bahamas                          |
|                                           |