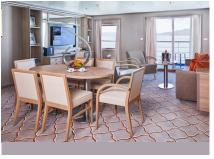

### **GRAND SUITE**

Available as a one-bedroom configuration or as bedroom twos (as illustrated) by adjoining with a Veranda Suite.

**ROYAL SUITE** 

Available as a one-bedroom configuration or as bedroom twos (as illustrated) by adjoining with a Veranda Suite.

### INCLUDING VERANDA (220 SQ, FT, / 20 M<sup>2</sup>); TWO BEDROOM: 1,264 SQ. FT. / 117 M<sup>2</sup> INCLUDING VERANDA (220 SQ. FT. / 20 M2)

- Large veranda with patio furniture and floor-to-ceiling glass doors; bedroom two has additional large picture window
- Living room with sitting area; bedroom two has additional sitting area
- Separate dining area and bar
- Twin beds or gueen-sized bed; bedroom two has additional twin beds or queen-sized bed
- Marble bathroom with double vanity, separate shower and full-sized whirlpool bath, plus a powder room: bedroom two has additional marble bathroom with full-sized bath
- Walk-in wardrobe(s) with personal safe
- Vanity table(s) with hair dryer
- Writing desk(s)
- 32" / 81 cm flat-screen television(s) with Interactive Media Library
- Bose<sup>®</sup> Sound system with bluetooth connectivity
- Unlimited Premium Wifi
- Illy<sup>®</sup> espresso machine