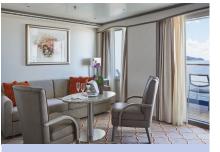

# SILVER SHADOW – Suite Diagrams

All suites feature: • Butler service

• Refrigerator and bar setup

stocked with your preferences

- Pillow menu
- Luxury bath amenities
- Plush bathrobe and slippers

### **OWNER'S SUITE**

Available as a one-bedroom configuration or as bedroom twos (as illustrated) by adjoining with a Vista Suite.

ONE BEDROOM: 919 SQ. FT. / 85 M<sup>2</sup>