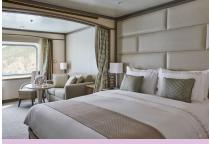

# SILVER SHADOW – Suite Diagrams

All suites feature: • Butler service

• Refrigerator and bar setup

stocked with your preferences

- Pillow menu
- Luxury bath amenities
- Plush bathrobe and slippers

### **GRAND SUITE**

Available as a one-bedroom configuration or as bedroom twos (as illustrated) by adjoining with a Veranda Suite.

**ROYAL SUITE** 

Available as a one-bedroom configuration or as bedroom twos (as illustrated) by adjoining with a Veranda Suite.