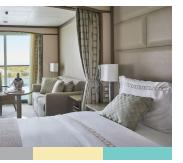

# SILVER SHADOW – Suite Diagrams

All suites feature: • Butler service

• Refrigerator and bar setup

stocked with your preferences

- Pillow menu
- Luxury bath amenities
- Plush bathrobe and slippers

### **OWNER'S SUITE**

Available as a one-bedroom configuration or as bedroom twos (as illustrated) by adjoining with a Vista Suite.

ONE BEDROOM: 919 SQ. FT. / 85 M<sup>2</sup>